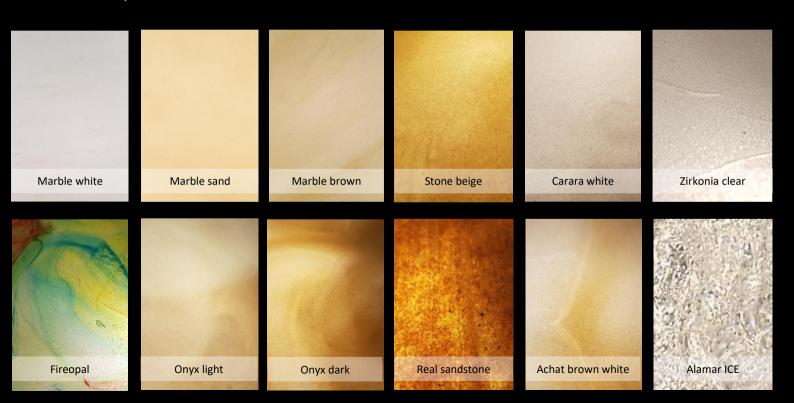

# **ALAMAR**

#### **ENDLESS POSSIBILITIES**

Cristallux developed its very own thermo-plastic material ALAMAR. Produced in-house, we are able to create any form, shape and color combinations our clients wish to have. These are some of our standard varieties.

# **Desired optics**

Alamar is the alternative for natural materials such as marble or other stone varieties. Same optics and easily illuminated. Our Alamar ICE gives you the same look and feel of crystal glass, is however, far more resistant and comes with all other benefits of Alamar.

- ✓ 100% recyclable
- ✓ Light weight
- **/** Formable
- More resistant
- Natural optics
- Translucent
- Crystal glass optics
- Universal application
- Made in Germany