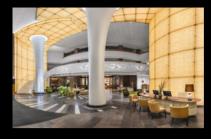

## Limitless

Because of its light weight and its ability to be formed and shaped, Alamar is your choice for any type of projects.

# **Desired optics**

Alamar is the alternative for natural materials such as marble or other stone varieties. Same optics and easily illuminated. Our Alamar ICE gives you the same look and feel of crystal glass, is however, far more resistant and comes with all other benefits of Alamar.