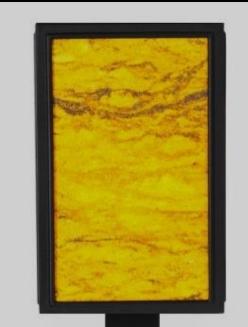

- Available as wall, hanging ceiling light and lantern
- Size: 41 x 20 x 26 cm
- Color: black or green
- Fitting: 1x E27
- Material: Aluminium
- Glas: Real sandstone laminated acrylic
- IP 44