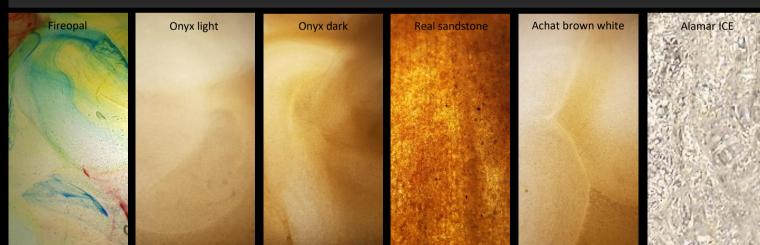

# NLC'S BREAKAWAY, GETAWAY & ESCAPE

Cristallux developed its very own thermo-plastic material Alamar. Thanks to it and Cristallux's own mold shop, there is no limitation in color, shape or size — single/multi color, transparent, glass-look or natural looks such as sand-blasted marble-optics. We have a broad pallet of standard varieties to choose the optimal flair for your desired project. As we produce Alamar ourselves and customize it according to your needs, it is also possible to have your own custom color code as well.

Rist's work is held in the permanent collections of museums and galleries including the Museum of Modern Art, the Solomon R. Guggenheim Museum, the San Francisco MoMA, and the Utrecht

REAL SANDSTONE WALL AND CEILING COVER

MARBLE VASE- ALAMAR ONYX DARK