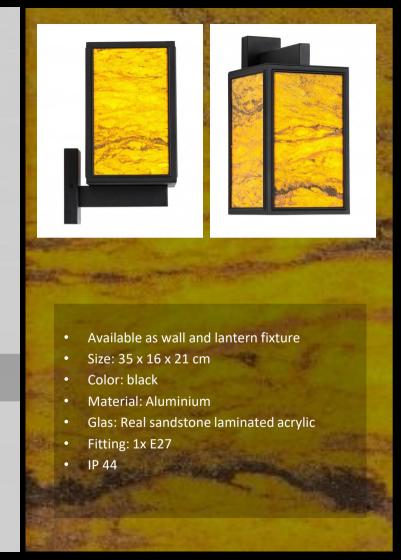

- Available as wall, hanging ceiling light and lantern
- Size: 41 x 20 x 26 cm
- Color: black or green
- Fitting: 1x E27
- Material: Aluminium
- Glas: Real sandstone laminated acrylic
- IP 44