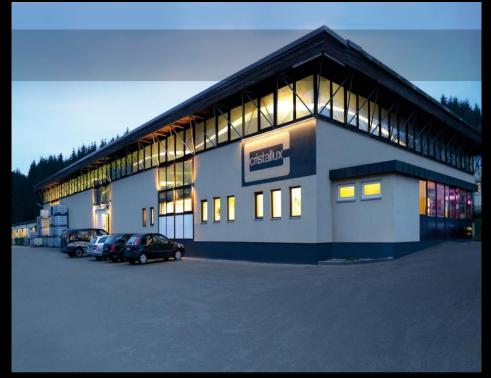

## **CRISTALLUX TODAY**

- 24.000 m<sup>2</sup> factory
- Latest technology in
- CAD/CAM design
- 3D CNC cutting machinery
- 3D vacuum forming
- For single units & larger series
- In-house mold-, paint-, woodand metal shop