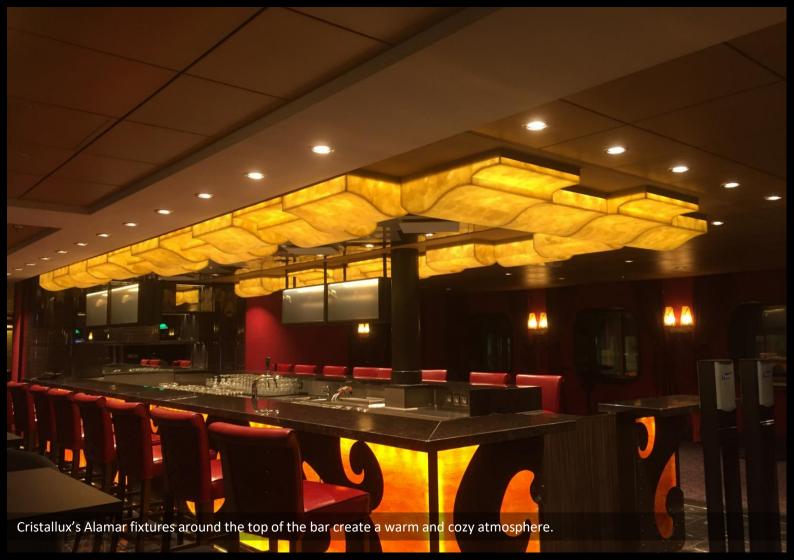

### NORWEGIAN BLISS & ENCORE

A large centre piece above the bar in combination with exclusive round fixtures around the bar and Alamar elements as room separators between bar and restaurant give the A-List bar on NCL's Bliss and Encore this exclusive atmosphere.