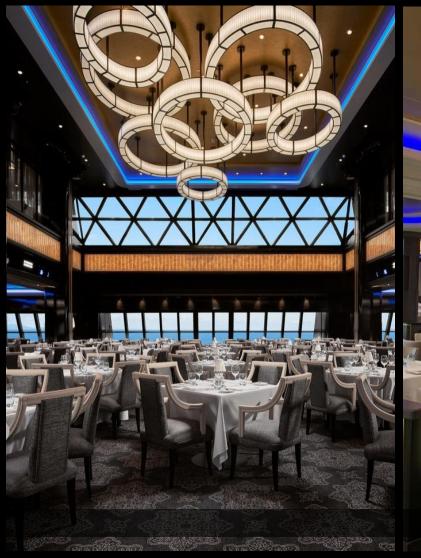

### NORWEGIAN BLISS & ENCORE

A large centre piece above the bar in combination with exclusive round fixtures around the bar and Alamar elements as room separators between bar and restaurant give the A-List bar on NCL's Bliss and Encore this exclusive atmosphere.