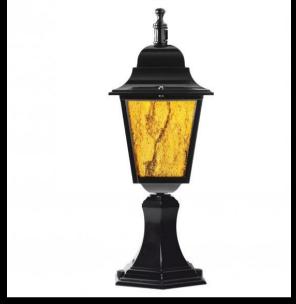

## CRISTALLUX CLASSICS

- Matching wall fixtures
- Available in all Alamar color codes and metal finishes. Different sizes available.