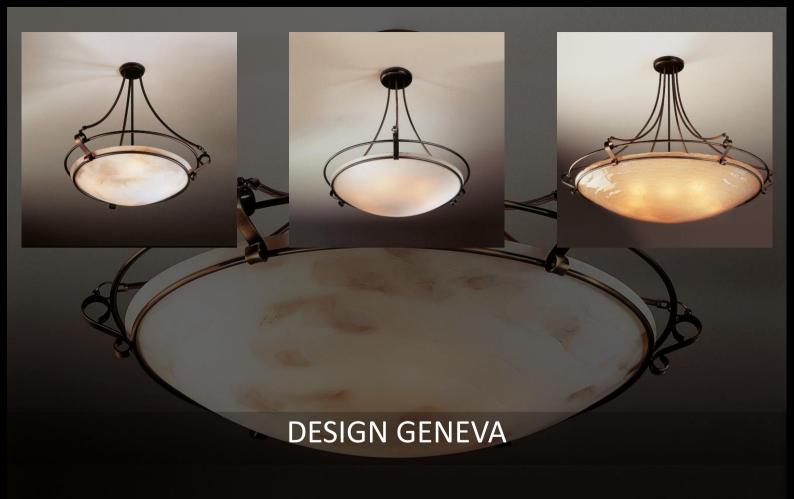

## CRISTALLUX CLASSICS

- Matching wall fixtures
- Available in all Alamar color codes and metal finishes. Different sizes available.