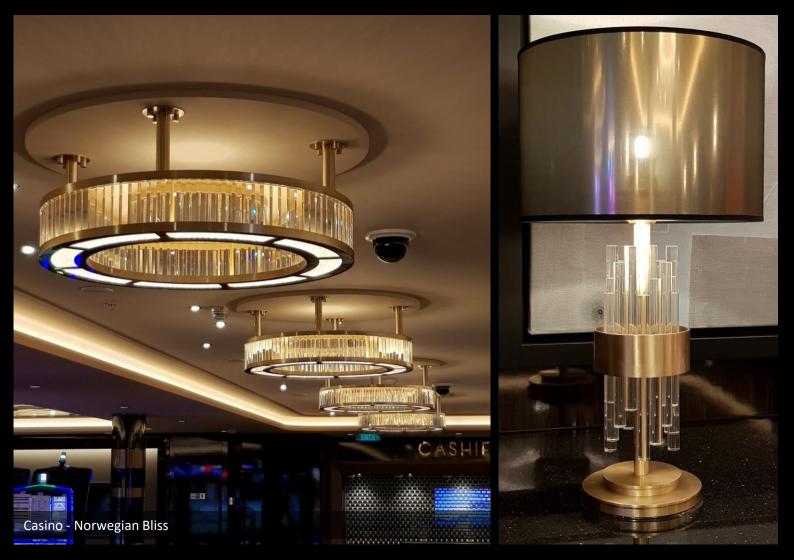

fety regulations of the maritime and public building industry.

By working closely together with designers, planners, interior architects and fitting companies of cruise-ships, hotels, casinos and many more, Cristallux established itself as the go-to-place when it comes to extraordinary project lighting











## **SWINGING BELLS**

RAMEHA GRAND HOTEL

Height 3 m

Diameter 2 m

Developed, manufactured and installed by Cristallux











Cristallux's pyramid fixture is the highlight on Celebrity Edge's pool deck



### NORWEGIAN BLISS & ENCORE





A large centre piece above the bar in combination with exclusive round fixtures around the bar and Alamar elements as room separators between bar and restaurant give the A-List bar on NCL's Bliss and Encore this exclusive atmosphere.



















#### **DISNEY CRUISES**



Also for Disney Cruises, Cristallux developed and installed a variety of decorative luminaries.

Disney Wonder, Fantasy and Dream.



ceiling fixture with a total size of 8 m x 5 m.





# NLC'S BREAKAWAY, GETAWAY & ESCAPE















Cristallux developed its very own thermo-plastic material Alamar. Thanks to it and Cristallux's own mold shop, there is no limitation in color, shape or size — single/multi color, transparent, glass-look or natural looks such as sand-blasted marble-optics. We have a broad pallet of standard varieties to choose the optimal flair for your desired project. As we produce Alamar ourselves and customize it according to your needs, it is also possible to have your own custom color code as well.









Rist's work is held