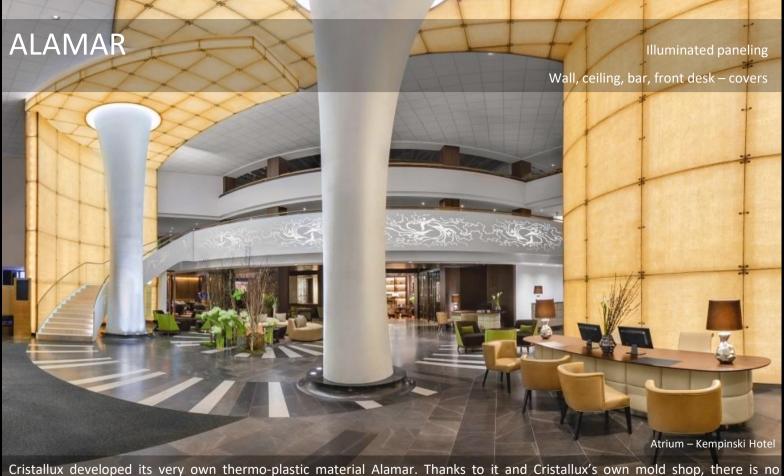

# NLC'S BREAKAWAY, GETAWAY & ESCAPE

Cristallux developed its very own thermo-plastic material Alamar. Thanks to it and Cristallux's own mold shop, there is no limitation in color, shape or size — single/multi color, transparent, glass-look or natural looks such as sand-blasted marble-optics. We have a broad pallet of standard varieties to choose the optimal flair for your desired project. As we produce Alamar ourselves and customize it according to your needs, it is also possible to have your own custom color code as well.