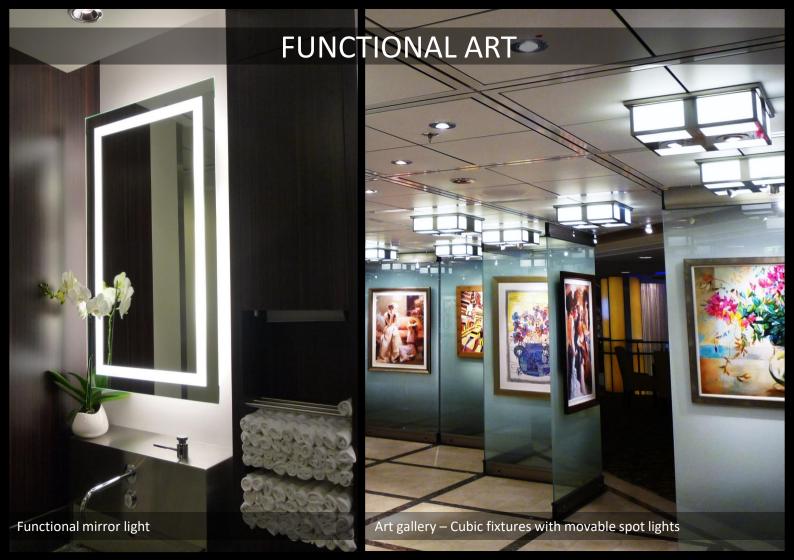

## **CUSTOM DESIGNS**

- Manufactured according to your wishes and preferences.
- Developed together with the designers and architects of Marriott, Hilton and a London boutique.
- Available in all Alamar color codes and metal finishes.