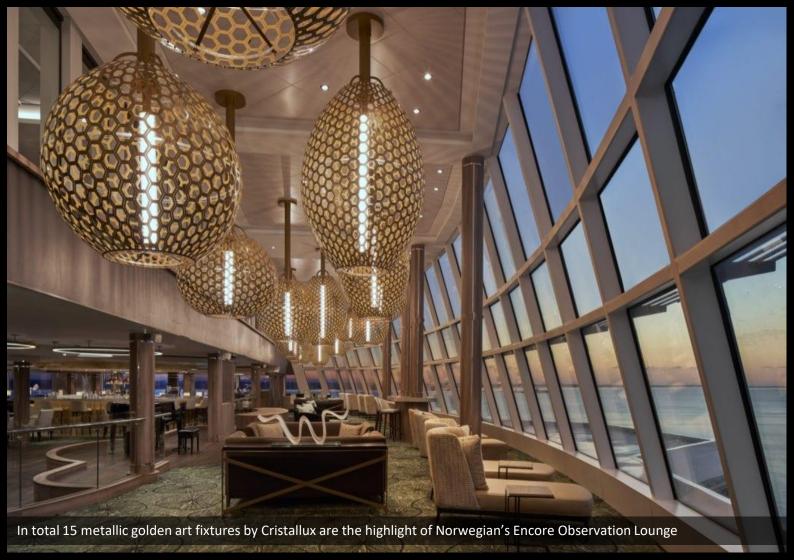

### NORWEGIAN BLISS & ENCORE

A large centre piece above the bar in combination with exclusive round fixtures around the bar and Alamar elements as room separators between bar and restaurant give the A-List bar on NCL's Bliss and Encore this exclusive atmosphere.