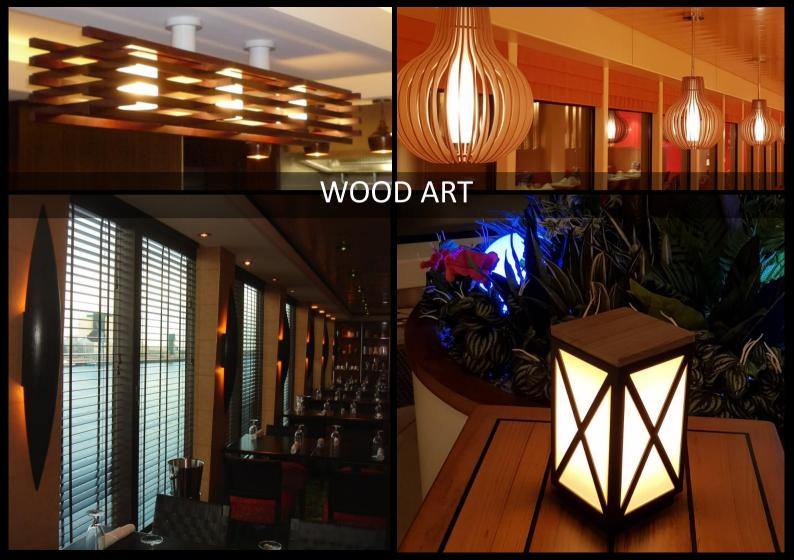

# NLC'S BREAKAWAY, GETAWAY & ESCAPE

Cristallux developed its very own thermo-plastic material Alamar. Thanks to it and Cristallux's own mold shop, there is no limitation in color, shape or size — single/multi color, transparent, glass-look or natural looks such as sand-blasted marble-optics. We have a broad pallet of standard varieties to choose the optimal flair for your desired project. As we produce Alamar ourselves and customize it according to your needs, it is also possible to have your own custom color code as well.