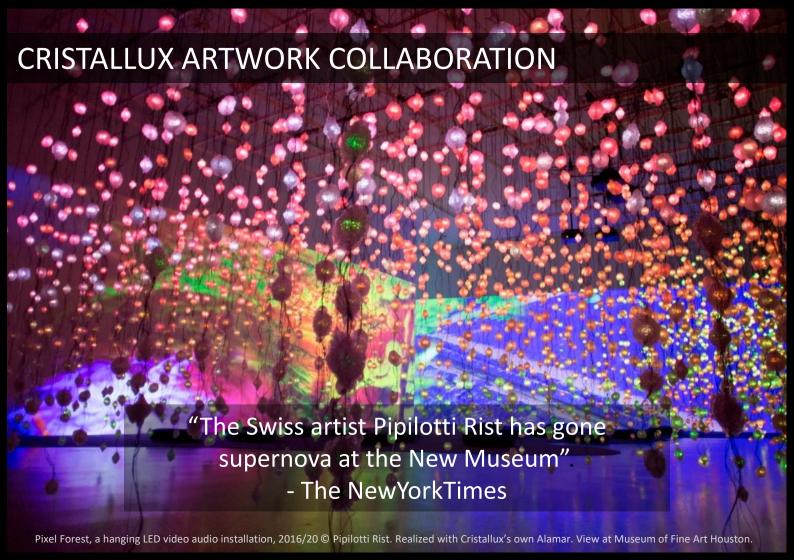

Rist's work is held in the permanent collections of museums and galleries including the Museum of Modern Art, the Solomon R. Guggenheim Museum, the San Francisco MoMA, and the Utrecht

REAL SANDSTONE WALL AND CEILING COVER