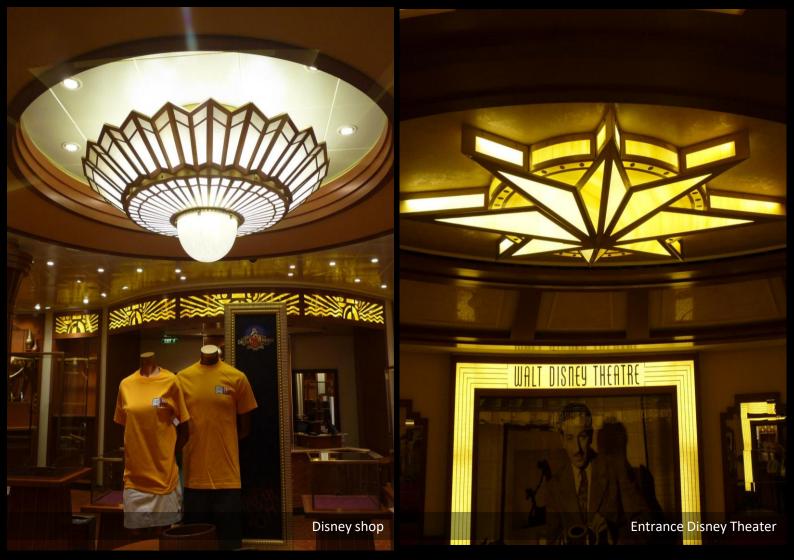

#### **DISNEY CRUISES**

Also for Disney Cruises, Cristallux developed and installed a variety of decorative luminaries.

Disney Wonder, Fantasy and Dream.

ceiling fixture with a total size of 8 m x 5 m.