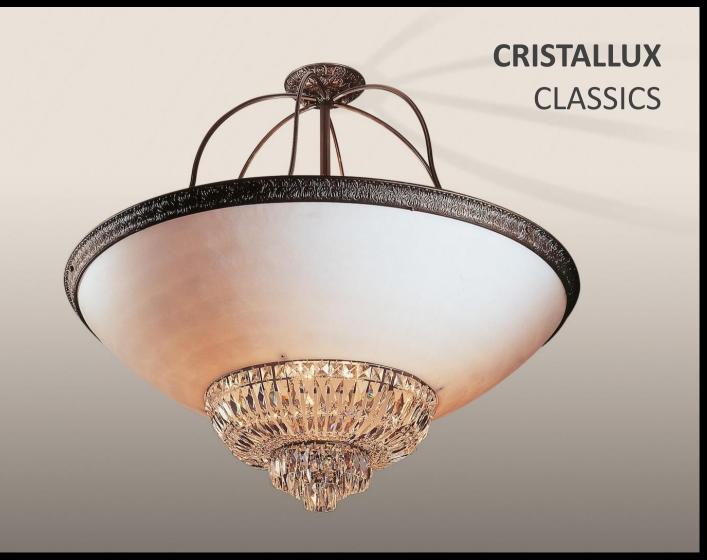

## CRISTALLUX CLASSICS

- Matching wall fixtures
- Available in all Alamar color codes and metal finishes. Different sizes available.