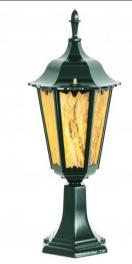

- Available as wall, hanging ceiling light and lantern
- Size: 41 x 20 x 26 cm
- Color: black or green
- Fitting: 1x E27
- Material: Aluminium
- Glas: Real sandstone laminated acrylic
- IP 44