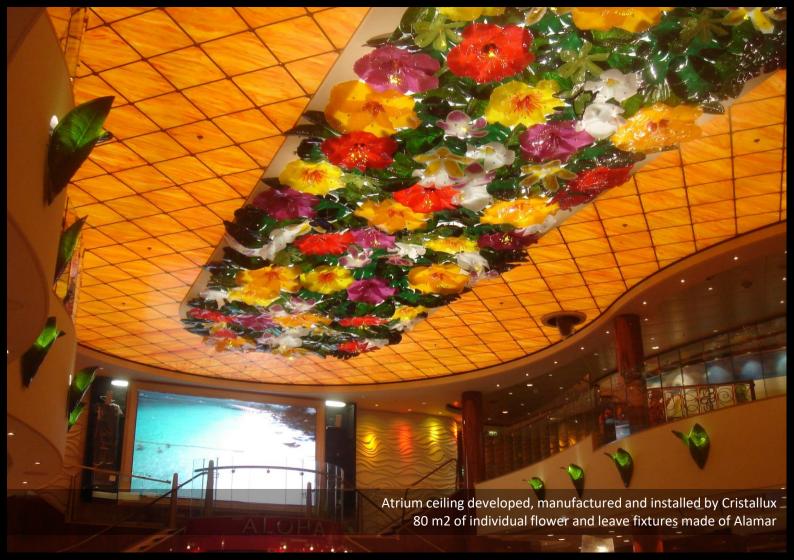

xtraordinary project lighting











## **SWINGING BELLS**

RAMEHA GRAND HOTEL

Height 3 m

Diameter 2 m

Developed, manufactured and installed by Cristallux











Cristallux's pyramid fixture is the highlight on Celebrity Edge's pool deck



### NORWEGIAN BLISS & ENCORE





A large centre piece above the bar in combination with exclusive round fixtures around the bar and Alamar elements as room separators between bar and restaurant give the A-List bar on NCL's Bliss and Encore this exclusive atmosphere.



















#### **DISNEY CRUISES**



Also for Disney Cruises, Cristallux developed and installed a variety of decorative luminaries.

Disney Wonder, Fantasy and Dream.



ceiling fixture with a total size of 8 m x 5 m.





# NLC'S BREAKAWAY, GETAWAY & ESCAPE















Cristallux developed its very own thermo-plastic material Alamar. Thanks to it and Cristallux's own mold shop, there is no limitation in color, shape or size — single/multi color, transparent, glass-look or natural looks such as sand-blasted marble-optics. We have a broad pallet of standard varieties to choose the optimal flair for your desired project. As we produce Alamar ourselves and customize it according to your needs, it is also possible to have your own custom color code as well.









Rist's work is held in the permanent collections of museums and galleries including the Museum of Modern Art, the Solomon R. Guggenheim Museum, the San Francisco MoMA, and the Utrecht







REAL SANDSTONE WALL AND CEILING COVER



MARBLE VASE- ALAMAR ONYX DARK























## CRISTA