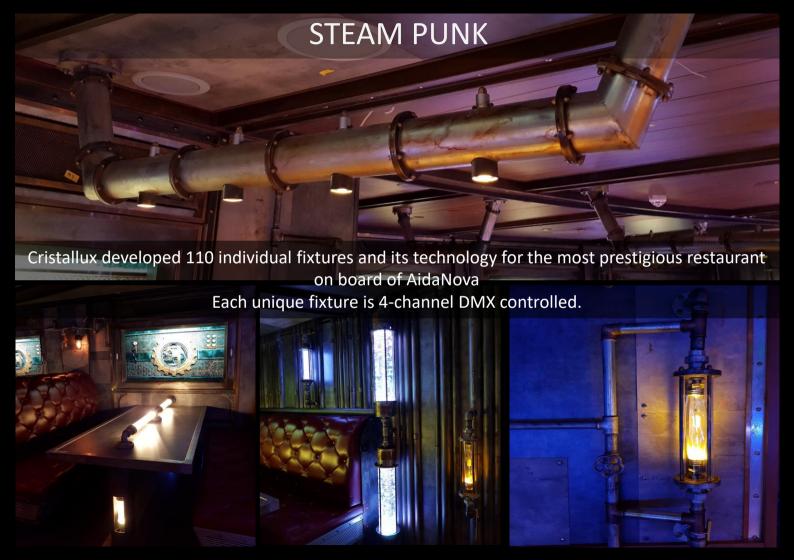

GHTING

**DECORATIVE PROJECT LIGHTING** 

DESIGN | MANUFACTURE | INSTALLATION

CRUISE-SHIPS | HOTELS | CASINOS | MORE



For more than 50 years Cristallux develops, designs, manufactures and installs exclusive decorative lighting fixtures.

With our many years of experience, we know exactly what it takes when it comes to quality, specific requirements and safety regulations of the maritime and public building industry.

By working closely together with designers, planners, interior architects and fitting companies of cruise-ships, hotels, casinos and many more, Cristallux established itself as the go-to-place when it comes to extraordinary project lighting











## **SWINGING BELLS**

RAMEHA GRAND HOTEL

Height 3 m

Diameter 2 m

Developed, manufactured and installed by Cristallux











Cristallux's pyramid fixture is the highlight on Celebrity Edge's pool deck



### NORWEGIAN BLISS & ENCORE





A large centre piece above the bar in combination with exclusive round fixtures around the bar and Alamar elements as room separators between bar and restaurant give the A-List bar on NCL's Bliss and Encore this exclusive atmosphere.



















#### **DISNEY CRUISES**



Also for Disney Cruises, Cristallux developed and installed a variety of decorative luminaries.

Disney Wonder, Fantasy and Dream.



ceiling fixture with a total size of 8 m x 5 m.





# NLC'S BREAKAWAY, GETAWAY & ESCAPE















Cristallux developed its very own thermo-plastic material Alamar. Thanks to it and Cristallux's own mold shop, there is no limitation in color, shape or size — s