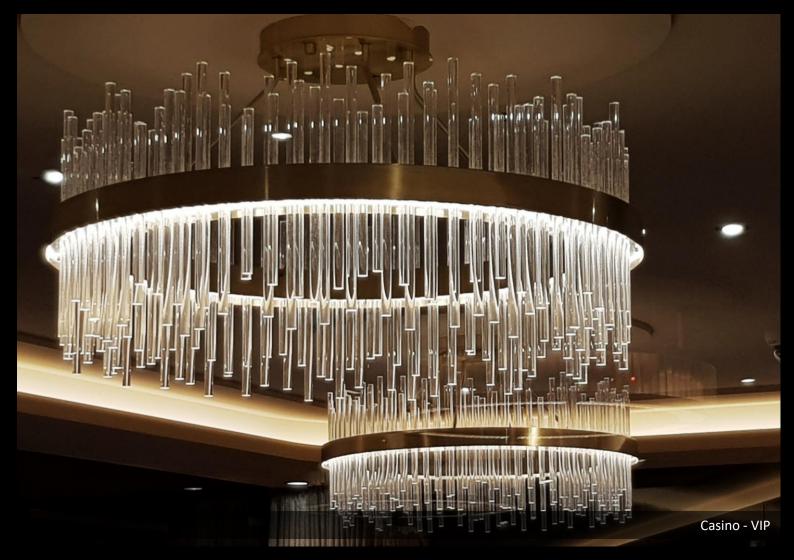

ty regulations of the maritime and public building industry.

By working closely together with designers, planners, interior architects and fitting companies of cruise-ships, hotels, casinos and many more, Cristallux established itself as the go-to-place when it comes to extraordinary project lighting











## **SWINGING BELLS**

RAMEHA GRAND HOTEL

Height 3 m

Diameter 2 m

Developed, manufactured and installed by Cristallux











Cristallux's pyramid fixture is the highlight on Celebrity Edge's pool deck



### NORWEGIAN BLISS & ENCORE





A large centre piece above the bar in combination with exclusive round fixtures around the bar and Alamar elements as room separators between bar and restaurant give the A-List bar on NCL's Bliss and Encore this exclusive atmosphere.



















#### **DISNEY CRUISES**



Also for Disney Cruises, Cristallux developed and installed a variety of decorative luminaries.

Disney Wonder, Fantasy and Dream.



ceiling fixture with a total size of 8 m x 5 m.





# NLC'S BREAKAWAY, GETAWAY & ESCAPE















Cristallux developed its very own thermo-plastic material Alamar. Thanks to it and Cristallux's own mold shop, there is no limitation in color, shape or size — single/multi color, transparent, glass-look or natural looks such as sand-blasted marble-optics. We have a broad pallet of standard varieties to choose the optimal flair for your desired project. As we produce Alamar ourselves and customize it according to your needs, it is also possible to have your own custom color code as well.









Rist's work is held i