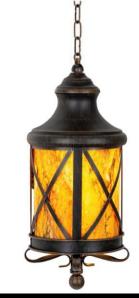

- Available as wall, hanging ceiling light and lantern
- Size: 41 x 20 x 26 cm
- Color: black or green
- Fitting: 1x E27
- Material: Aluminium
- Glas: Real sandstone laminated acrylic
- IP 44

## SANDSTONE **SOHO**

Alamar Ice gives the look and feel of real crystal glass. Is, however, far more resistant, much lighter in weight and can be formed and shaped to any sizes.