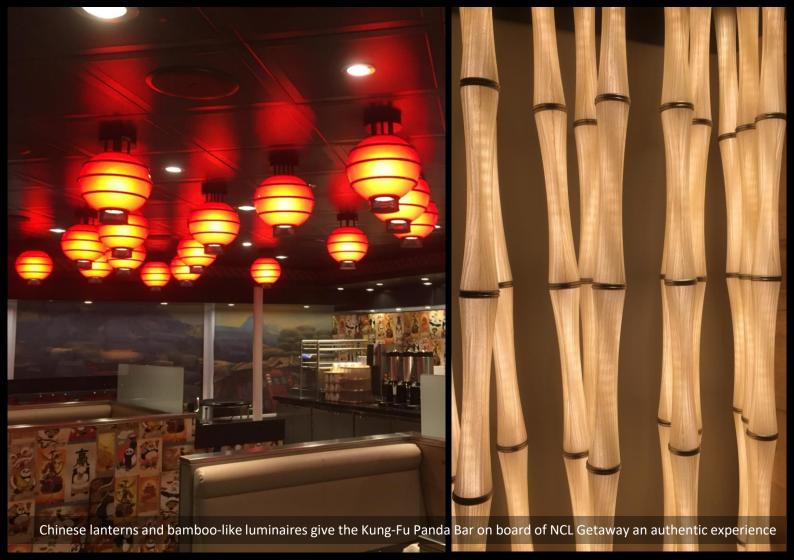

# NLC'S BREAKAWAY, GETAWAY & ESCAPE

Cristallux developed its very own thermo-plastic material Alamar. Thanks to it and Cristallux's own mold shop, there is no limitation in color, shape or size — single/multi color, transparent, glass-look or natural looks such as sand-blasted marble-optics. We have a broad pallet of standard varieties to choose the optimal flair for your desired project. As we produce Alamar ourselves and customize it according to your needs, it is also possible to have your own custom color code as well.