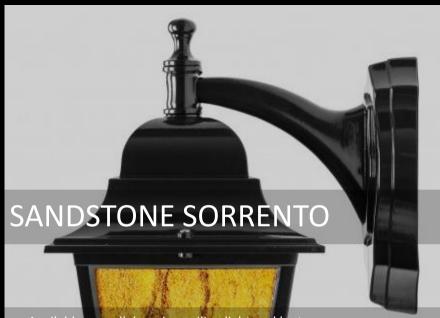

## SANDSTONE **SOHO**

Alamar Ice gives the look and feel of real crystal glass. Is, however, far more resistant, much lighter in weight and can be formed and shaped to any sizes.