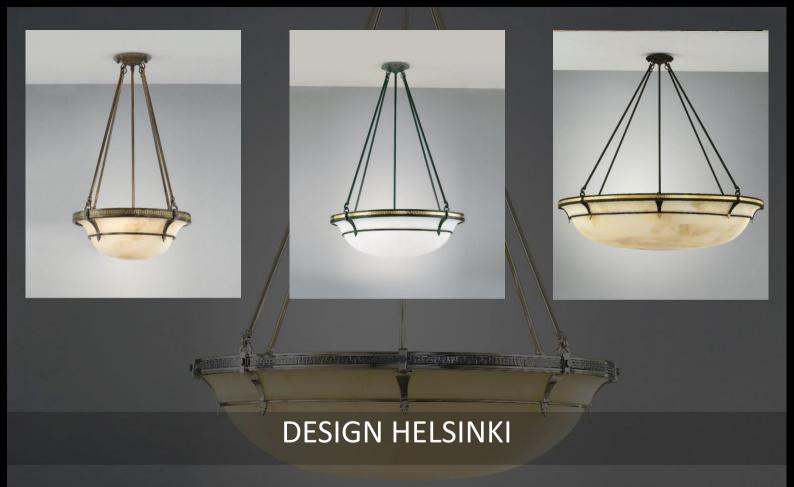

## CRISTALLUX CLASSICS

- Matching wall fixtures
- Available in all Alamar color codes and metal finishes. Different sizes available.