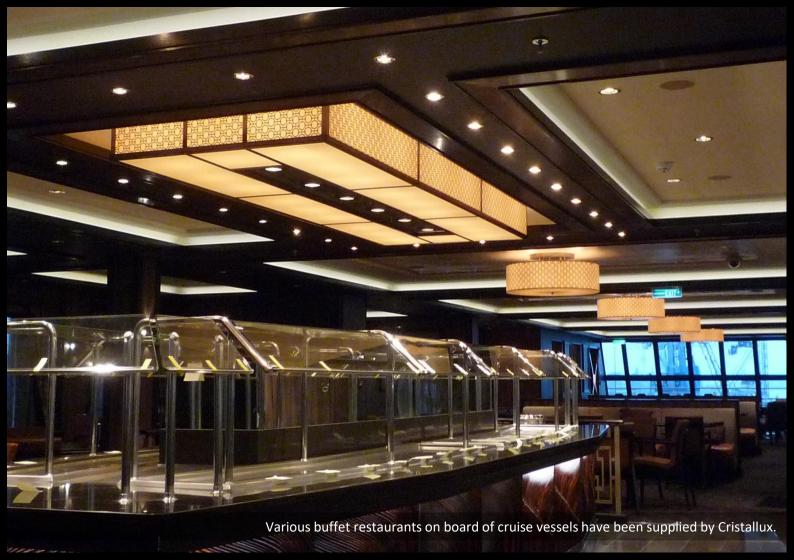

to extraordinary project lighting











## **SWINGING BELLS**

RAMEHA GRAND HOTEL

Height 3 m

Diameter 2 m

Developed, manufactured and installed by Cristallux











Cristallux's pyramid fixture is the highlight on Celebrity Edge's pool deck



### NORWEGIAN BLISS & ENCORE





A large centre piece above the bar in combination with exclusive round fixtures around the bar and Alamar elements as room separators between bar and restaurant give the A-List bar on NCL's Bliss and Encore this exclusive atmosphere.



















#### **DISNEY CRUISES**



Also for Disney Cruises, Cristallux developed and installed a variety of decorative luminaries.

Disney Wonder, Fantasy and Dream.



ceiling fixture with a total size of 8 m x 5 m.





# NLC'S BREAKAWAY, GETAWAY & ESCAPE















Cristallux developed its very own thermo-plastic material Alamar. Thanks to it and Cristallux's own mold shop, there is no limitation in color, shape or size — single/multi color, transparent, glass-look or natural looks such as sand-blasted marble-optics. We have a broad pallet of standard varieties to choose the optimal flair for your desired project. As we produce Alamar ourselves and customize it according to your needs, it is also possible to have your own custom color code as well.









Rist's work is held in the permanent collections of museums and galleries including the Museum of Modern Art, the Solomon R. Guggenheim Museum, the San Francisco MoMA, and the Utrecht







REAL SANDSTONE WALL AND CEILING COVER



MARBLE VASE- ALAMAR ONYX DARK























## CR