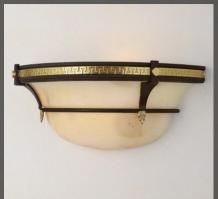

## CRISTALLUX CLASSICS

- Matching wall fixtures
- Available in all Alamar color codes and metal finishes. Different sizes available.