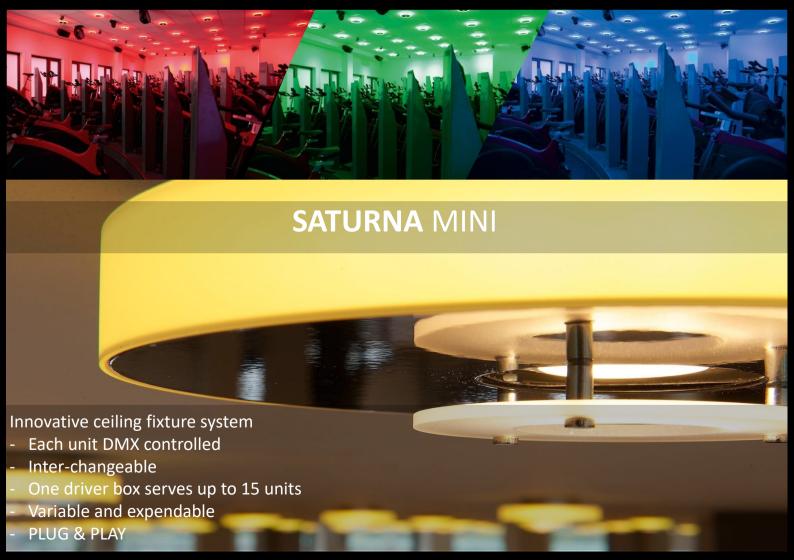

RK























## CRISTALLUX CLASSICS

- Matching wall fixtures
- Available in all Alamar color codes and metal finishes. Different sizes available.



## **CUSTOM DESIGNS**

- Manufactured according to your wishes and preferences.
- Developed together with the designers and architects of Marriott, Hilton and a London boutique.
- Available in all Alamar color codes and metal finishes.















- Available as wall, hanging ceiling light and lantern
- Size: 41 x 20 x 26 cm
- Color: black or green
- Fitting: 1x E27
- Material: Aluminium
- Glas: Real sandstone laminated acrylic
- IP 44







## SANDSTONE **SOHO**





Alamar Ice gives the look and feel of real crystal glass. Is, however, far more resistant, much lighter in weight and can be formed and shaped to any sizes.







## **CRISTALLUX TODAY**

- 24.000 m<sup>2</sup> factory
- Latest technology in
- CAD/CAM design
- 3D CNC cutting machinery
- 3D vacuum forming
- For single units & larger series
- In-house mold-, paint-, woodand metal shop













FROM THE VERY FIRST IDEA UNTIL INSTALLATION - MADE IN GERMANY



"To us running an international family business is the combination of our private lives mixed with our professional lives. To project our values we have at the dinner table onto our business. Our clients are our guests and we strive for an excellent and welcoming hospitality.

Through new colleagues, partners and clients our family is becoming bigger every year. It is important to not lose our core values and always work together towards our client's satisfaction. A family must be flexible,