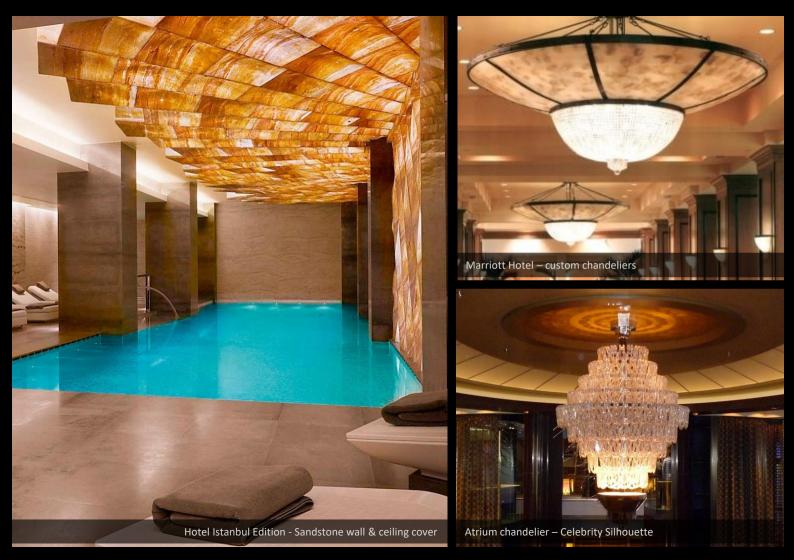

Rist's work is held in the permanent collections of museums and galleries including the Museum of Modern Art, the Solomon R. Guggenheim Museum, the San Francisco MoMA, and the Utrecht

REAL SANDSTONE WALL AND CEILING COVER

MARBLE VASE- ALAMAR ONYX DARK

## **CUSTOM DESIGNS**

- Manufactured according to your wishes and preferences.
- Developed together with the designers and architects of Marriott, Hilton and a London boutique.
- Available in all Alamar color codes and metal finishes.