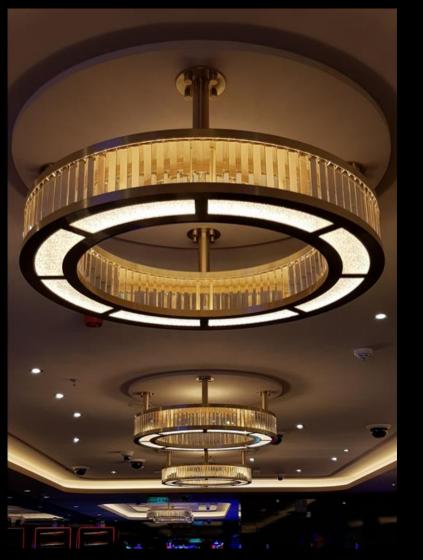

### NORWEGIAN BLISS & ENCORE

A large centre piece above the bar in combination with exclusive round fixtures around the bar and Alamar elements as room separators between bar and restaurant give the A-List bar on NCL's Bliss and Encore this exclusive atmosphere.