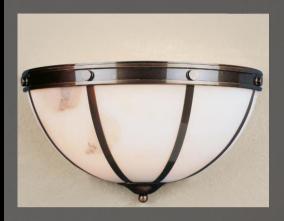

## CRISTALLUX CLASSICS

- Matching wall fixtures
- Available in all Alamar color codes and metal finishes. Different sizes available.