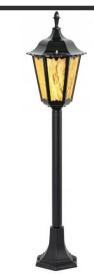

- Available as wall, hanging ceiling light and lantern
- Size: 41 x 20 x 26 cm
- Color: black or green
- Fitting: 1x E27
- Material: Aluminium
- Glas: Real sandstone laminated acrylic
- IP 44