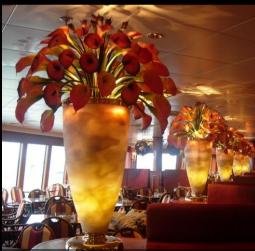

8 m x 5 m.





# NLC'S BREAKAWAY, GETAWAY & ESCAPE















Cristallux developed its very own thermo-plastic material Alamar. Thanks to it and Cristallux's own mold shop, there is no limitation in color, shape or size — single/multi color, transparent, glass-look or natural looks such as sand-blasted marble-optics. We have a broad pallet of standard varieties to choose the optimal flair for your desired project. As we produce Alamar ourselves and customize it according to your needs, it is also possible to have your own custom color code as well.









Rist's work is held in the permanent collections of museums and galleries including the Museum of Modern Art, the Solomon R. Guggenheim Museum, the San Francisco MoMA, and the Utrecht







REAL SANDSTONE WALL AND CEILING COVER



MARBLE VASE- ALAMAR ONYX DARK























## CRISTALLUX CLASSICS

- Matching wall fixtures
- Available in all Alamar color codes and metal finishes. Different sizes available.



## **CUSTOM DESIGNS**

- Manufactured according to your wishes and preferences.
- Developed together with the designers and architects of Marriott, Hilton and a London boutique.
- Available in all Alamar color codes and metal finishes.















- Available as wall, hanging ceiling light and lantern
- Size: 41 x 20 x 26 cm
- Color: black or green
- Fitting: 1x E27
- Material: Aluminium
- Glas: Real sandstone laminated acrylic
- IP 44







## SANDSTONE **SOHO**





Alamar Ice gives the look and feel of real crystal glass. Is, however, far more resistant, much lighter in weight and can be formed