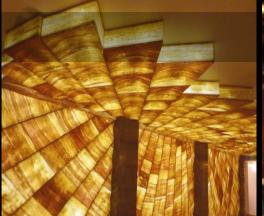

## SANDSTONE **SOHO**

Alamar Ice gives the look and feel of real crystal glass. Is, however, far more resistant, much lighter in weight and can be formed and shaped to any sizes.