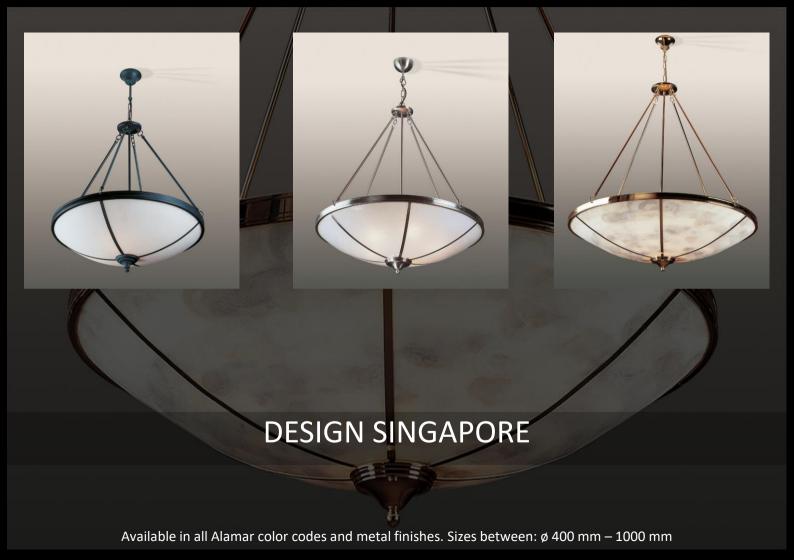

## CRISTALLUX CLASSICS

- Matching wall fixtures
- Available in all Alamar color codes and metal finishes. Different sizes available.