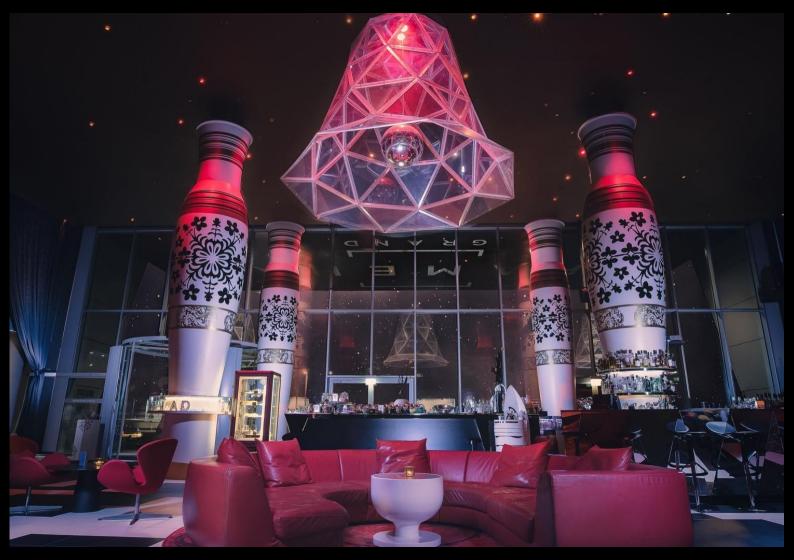

## **SWINGING BELLS**

RAMEHA GRAND HOTEL

Height 3 m

Diameter 2 m

Developed, manufactured and installed by Cristallux

Cristallux's pyramid fixture is the highlight on Celebrity Edge's pool deck