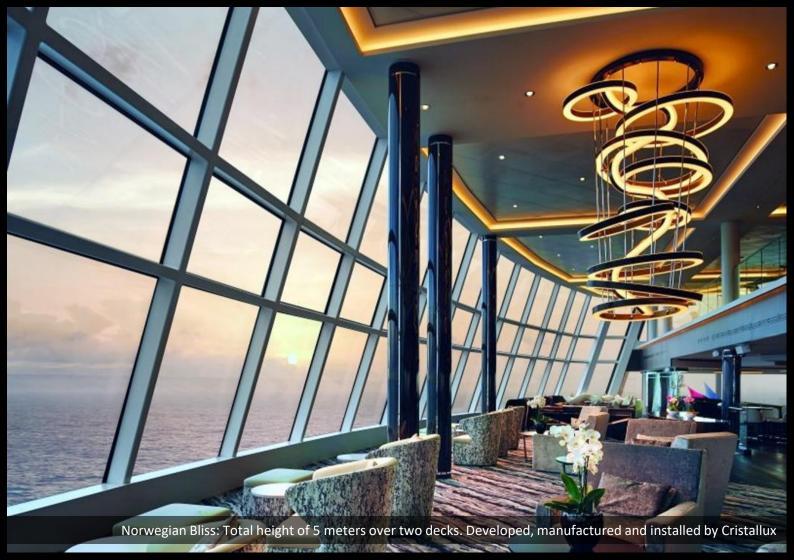

### NORWEGIAN BLISS & ENCORE

A large centre piece above the bar in combination with exclusive round fixtures around the bar and Alamar elements as room separators between bar and restaurant give the A-List bar on NCL's Bliss and Encore this exclusive atmosphere.