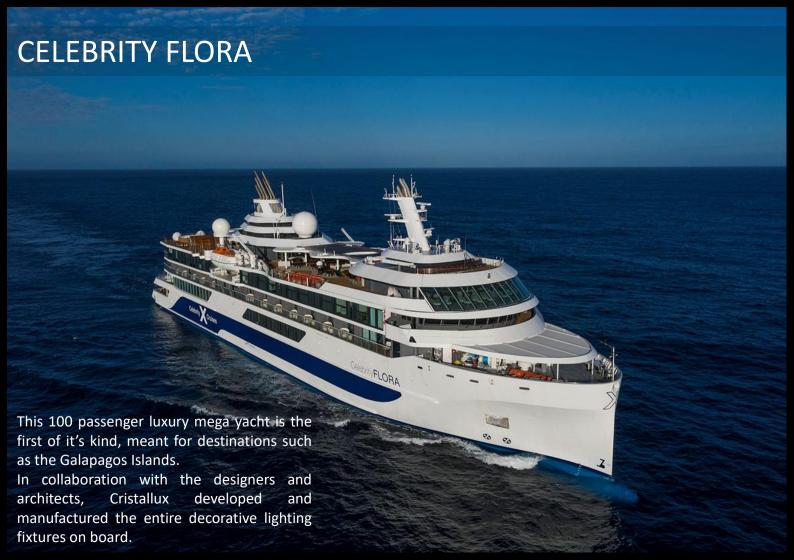

TING

**DECORATIVE PROJECT LIGHTING** 

DESIGN | MANUFACTURE | INSTALLATION

CRUISE-SHIPS | HOTELS | CASINOS | MORE



For more than 50 years Cristallux develops, designs, manufactures and installs exclusive decorative lighting fixtures.

With our many years of experience, we know exactly what it takes when it comes to quality, specific requirements and safety regulations of the maritime and public building industry.

By working closely together with designers, planners, interior architects and fitting companies of cruise-ships, hotels, casinos and many more, Cristallux established itself as the go-to-place when it comes to extraordinary project lighting











## **SWINGING BELLS**

RAMEHA GRAND HOTEL

Height 3 m

Diameter 2 m

Developed, manufactured and installed by Cristallux











Cristallux's pyramid fixture is the highlight on Celebrity Edge's pool deck



### NORWEGIAN BLISS & ENCORE





A large centre piece above the bar in combination with exclusive round fixtures around the bar and Alamar elements as room separators between bar and restaurant give the A-List bar on NCL's Bliss and Encore this exclusive atmosphere.



















#### **DISNEY CRUISES**



Also for Disney Cruises, Cristallux developed and installed a variety of decorative luminaries.

Disney Wonder, Fantasy and Dream.



ceiling fixture with a total size of 8 m x 5 m.





# NLC'S BREAKAWAY, GETAWAY & ESCAPE















Cristallux developed its very own thermo-plastic material Alamar. Thanks to it and Cristallux's own mold shop, there is no limitation in color, shape or size — sin