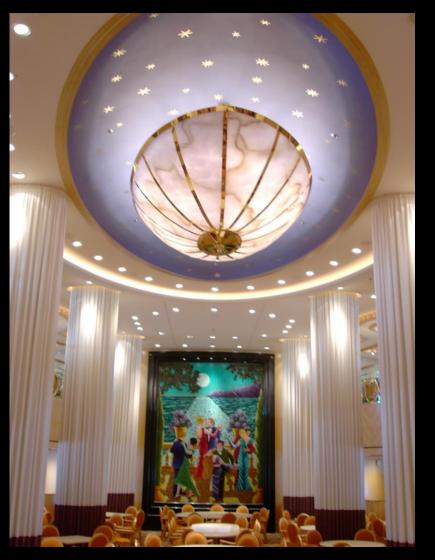

#### **DISNEY CRUISES**

Also for Disney Cruises, Cristallux developed and installed a variety of decorative luminaries.

Disney Wonder, Fantasy and Dream.

ceiling fixture with a total size of 8 m x 5 m.