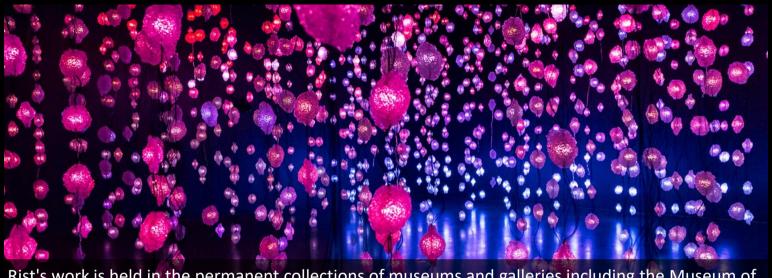

Rist's work is held in the permanent collections of museums and galleries including the Museum of Modern Art, the Solomon R. Guggenheim Museum, the San Francisco MoMA, and the Utrecht

REAL SANDSTONE WALL AND CEILING COVER