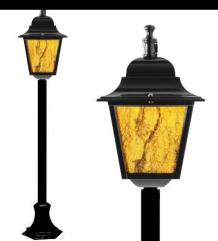

- Available as wall, hanging ceiling light and lantern
- Size: 41 x 20 x 26 cm
- Color: black or green
- Fitting: 1x E27
- Material: Aluminium
- Glas: Real sandstone laminated acrylic
- IP 44