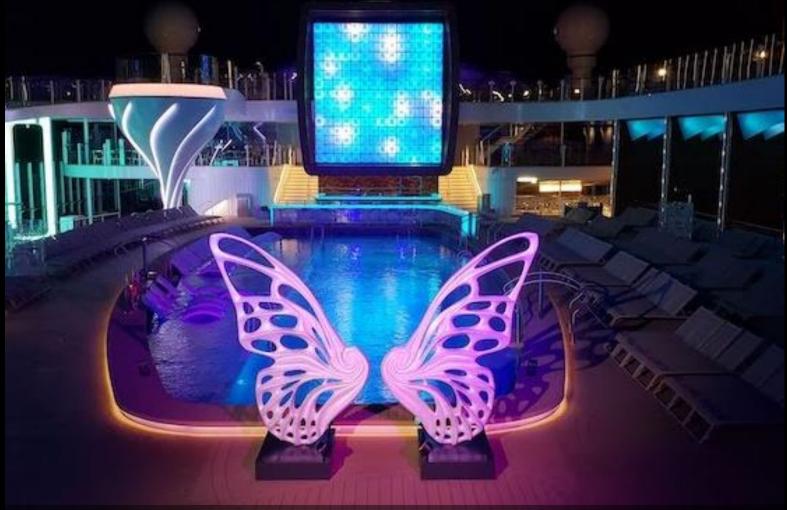

## **SWINGING BELLS**

RAMEHA GRAND HOTEL

Height 3 m

Diameter 2 m

Developed, manufactured and installed by Cristallux

Cristallux's pyramid fixture is the highlight on Celebrity Edge's pool deck