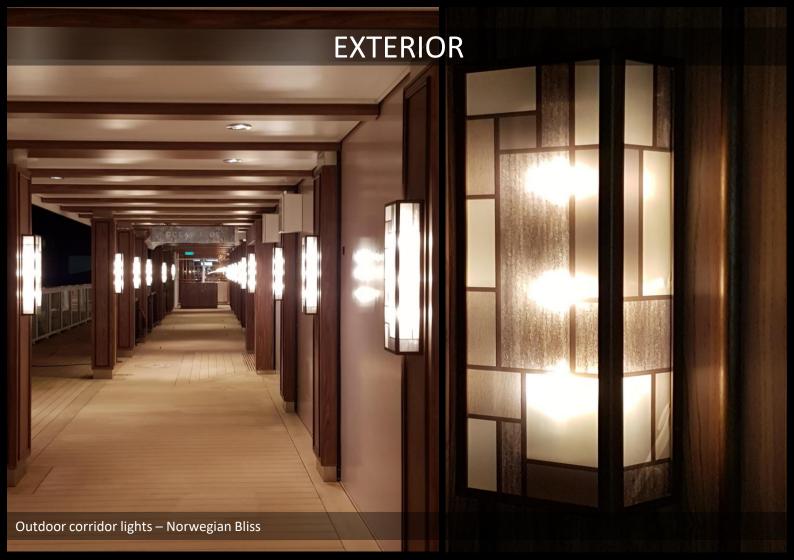

### NORWEGIAN BLISS & ENCORE

A large centre piece above the bar in combination with exclusive round fixtures around the bar and Alamar elements as room separators between bar and restaurant give the A-List bar on NCL's Bliss and Encore this exclusive atmosphere.