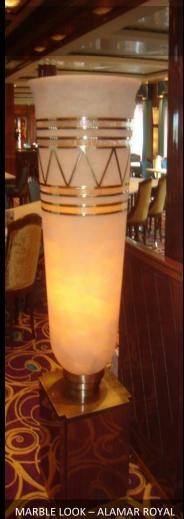

Y, GETAWAY & ESCAPE















Cristallux developed its very own thermo-plastic material Alamar. Thanks to it and Cristallux's own mold shop, there is no limitation in color, shape or size — single/multi color, transparent, glass-look or natural looks such as sand-blasted marble-optics. We have a broad pallet of standard varieties to choose the optimal flair for your desired project. As we produce Alamar ourselves and customize it according to your needs, it is also possible to have your own custom color code as well.









Rist's work is held in the permanent collections of museums and galleries including the Museum of Modern Art, the Solomon R. Guggenheim Museum, the San Francisco MoMA, and the Utrecht







REAL SANDSTONE WALL AND CEILING COVER



MARBLE VASE- ALAMAR ONYX DARK























## CRISTALLUX CLASSICS

- Matching wall fixtures
- Available in all Alamar color codes and metal finishes. Different sizes available.



## **CUSTOM DESIGNS**

- Manufactured according to your wishes and preferences.
- Developed together with the designers and architects of Marriott, Hilton and a London boutique.
- Available in all Alamar color codes and metal finishes.















- Available as wall, hanging ceiling light and lantern
- Size: 41 x 20 x 26 cm
- Color: black or green
- Fitting: 1x E27
- Material: Aluminium
- Glas: Real sandstone laminated acrylic
- IP 44







## SANDSTONE **SOHO**





Alamar Ice gives the look and feel of real crystal glass. Is, however, far more resistant, much lighter in weight and can be formed and shaped to any sizes.