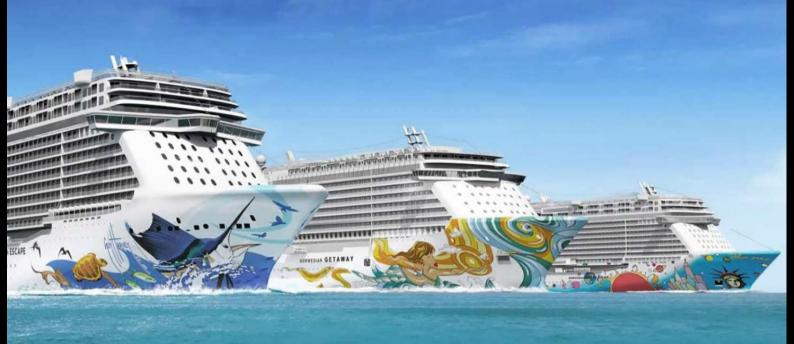

# NLC'S BREAKAWAY, GETAWAY & ESCAPE

Cristallux developed its very own thermo-plastic material Alamar. Thanks to it and Cristallux's own mold shop, there is no limitation in color, shape or size — single/multi color, transparent, glass-look or natural looks such as sand-blasted marble-optics. We have a broad pallet of standard varieties to choose the optimal flair for your desired project. As we produce Alamar ourselves and customize it according to your needs, it is also possible to have your own custom color code as well.