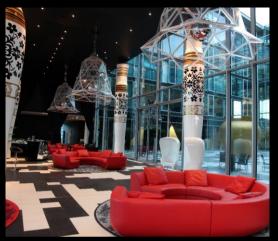

## **SWINGING BELLS**

RAMEHA GRAND HOTEL

Height 3 m

Diameter 2 m

Developed, manufactured and installed by Cristallux

Cristallux's pyramid fixture is the highlight on Celebrity Edge's pool deck