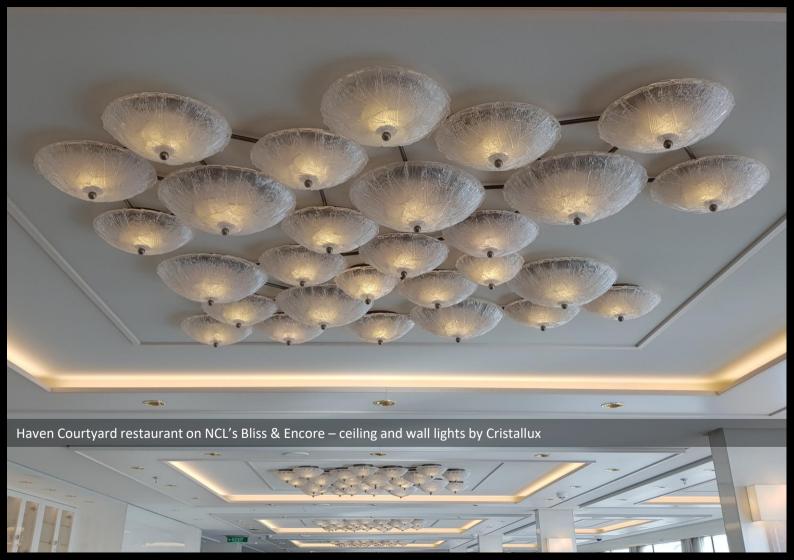

#### **DISNEY CRUISES**

Also for Disney Cruises, Cristallux developed and installed a variety of decorative luminaries.

Disney Wonder, Fantasy and Dream.

ceiling fixture with a total size of 8 m x 5 m.