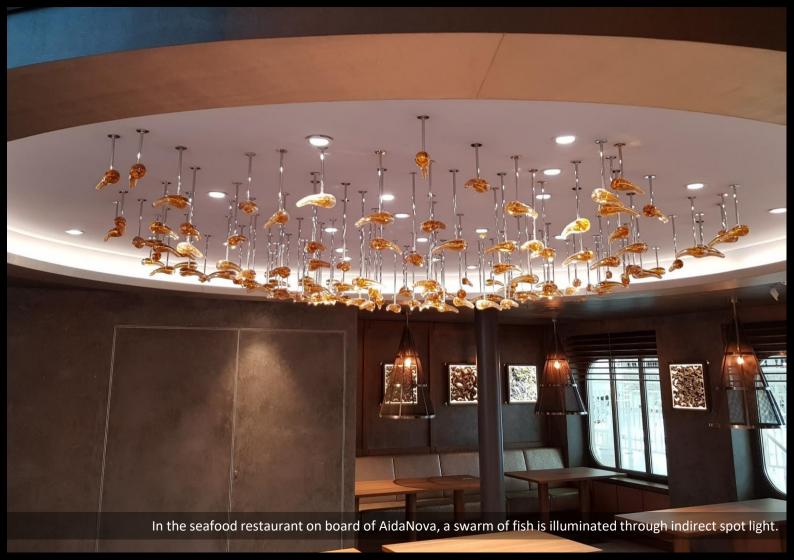

ions of the maritime and public building industry.

By working closely together with designers, planners, interior architects and fitting companies of cruise-ships, hotels, casinos and many more, Cristallux established itself as the go-to-place when it comes to extraordinary project lighting











## **SWINGING BELLS**

RAMEHA GRAND HOTEL

Height 3 m

Diameter 2 m

Developed, manufactured and installed by Cristallux











Cristallux's pyramid fixture is the highlight on Celebrity Edge's pool deck



### NORWEGIAN BLISS & ENCORE





A large centre piece above the bar in combination with exclusive round fixtures around the bar and Alamar elements as room separators between bar and restaurant give the A-List bar on NCL's Bliss and Encore this exclusive atmosphere.



















#### **DISNEY CRUISES**



Also for Disney Cruises, Cristallux developed and installed a variety of decorative luminaries.

Disney Wonder, Fantasy and Dream.



ceiling fixture with a total size of 8 m x 5 m.





# NLC'S BREAKAWAY, GETAWAY & ESCAPE















Cristallux developed its very own thermo-plastic material Alamar. Thanks to it and Cristallux's own mold shop, there is no limitation in color, shape or size — single/multi color, transparent, glass-look or natural looks such as sand-blasted marble-optics. We have a broad pallet of standard varieties to choose the optimal flair for your desired project. As we produce Alamar ourselves and customize it according to your needs, it is also possible to have your own custom color code as well.









Rist's work is held in the perm