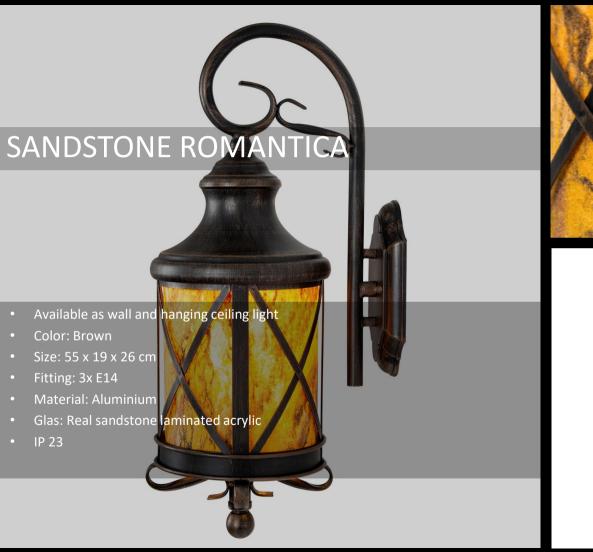

- Available as wall, hanging ceiling light and lantern
- Size: 41 x 20 x 26 cm
- Color: black or green
- Fitting: 1x E27
- Material: Aluminium
- Glas: Real sandstone laminated acrylic
- IP 44

## SANDSTONE **SOHO**

Alamar Ice gives the look and feel of real crystal glass. Is, however, far more resistant, much lighter in weight and can be formed and shaped to any sizes.