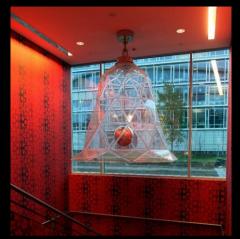

## **SWINGING BELLS**

RAMEHA GRAND HOTEL

Height 3 m

Diameter 2 m

Developed, manufactured and installed by Cristallux

Cristallux's pyramid fixture is the highlight on Celebrity Edge's pool deck