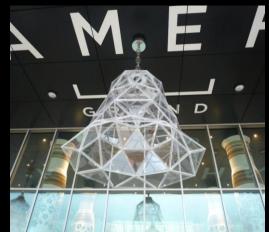

## **SWINGING BELLS**

RAMEHA GRAND HOTEL

Height 3 m

Diameter 2 m

Developed, manufactured and installed by Cristallux

Cristallux's pyramid fixture is the highlight on Celebrity Edge's pool deck