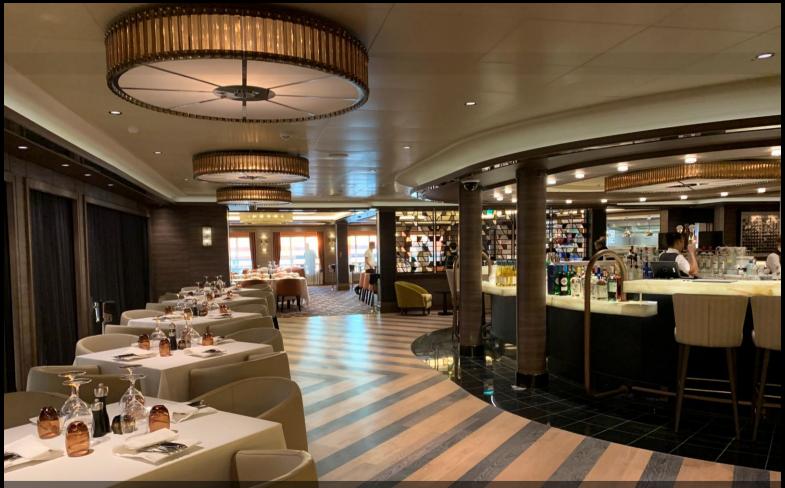

### NORWEGIAN BLISS & ENCORE

A large centre piece above the bar in combination with exclusive round fixtures around the bar and Alamar elements as room separators between bar and restaurant give the A-List bar on NCL's Bliss and Encore this exclusive atmosphere.