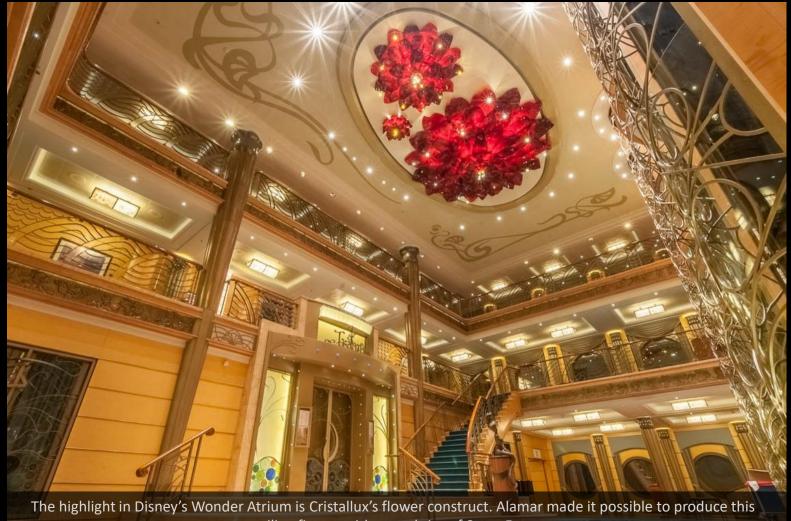

#### **DISNEY CRUISES**

Also for Disney Cruises, Cristallux developed and installed a variety of decorative luminaries.

Disney Wonder, Fantasy and Dream.

ceiling fixture with a total size of 8 m x 5 m.