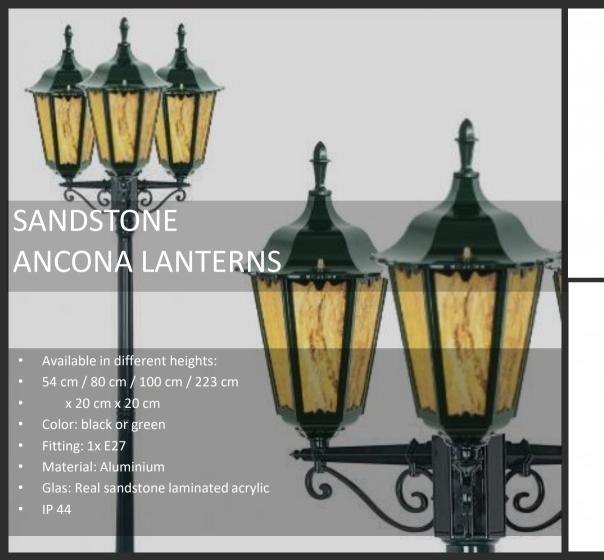

- Available as wall, hanging ceiling light and lantern
- Size: 41 x 20 x 26 cm
- Color: black or green
- Fitting: 1x E27
- Material: Aluminium
- Glas: Real sandstone laminated acrylic
- IP 44