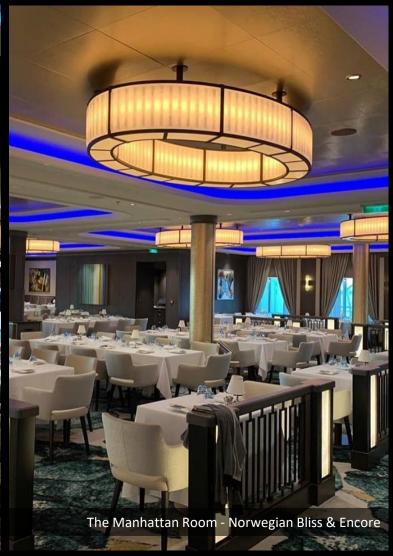

### NORWEGIAN BLISS & ENCORE

A large centre piece above the bar in combination with exclusive round fixtures around the bar and Alamar elements as room separators between bar and restaurant give the A-List bar on NCL's Bliss and Encore this exclusive atmosphere.