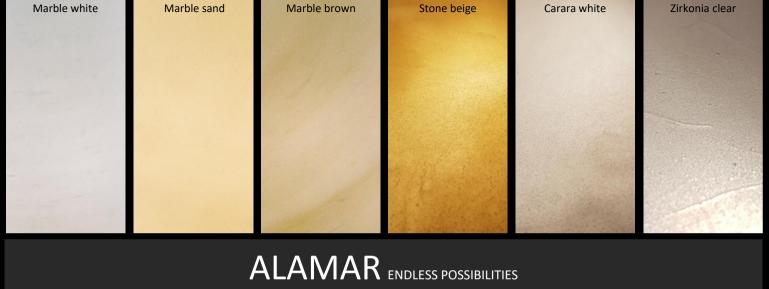

# NLC'S BREAKAWAY, GETAWAY & ESCAPE

Cristallux developed its very own thermo-plastic material Alamar. Thanks to it and Cristallux's own mold shop, there is no limitation in color, shape or size — single/multi color, transparent, glass-look or natural looks such as sand-blasted marble-optics. We have a broad pallet of standard varieties to choose the optimal flair for your desired project. As we produce Alamar ourselves and customize it according to your needs, it is also possible to have your own custom color code as well.