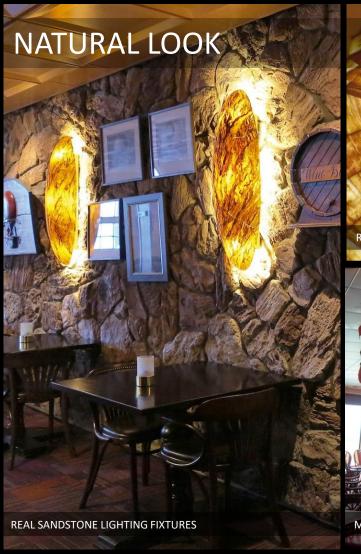

Rist's work is held in the permanent collections of museums and galleries including the Museum of Modern Art, the Solomon R. Guggenheim Museum, the San Francisco MoMA, and the Utrecht

REAL SANDSTONE WALL AND CEILING COVER