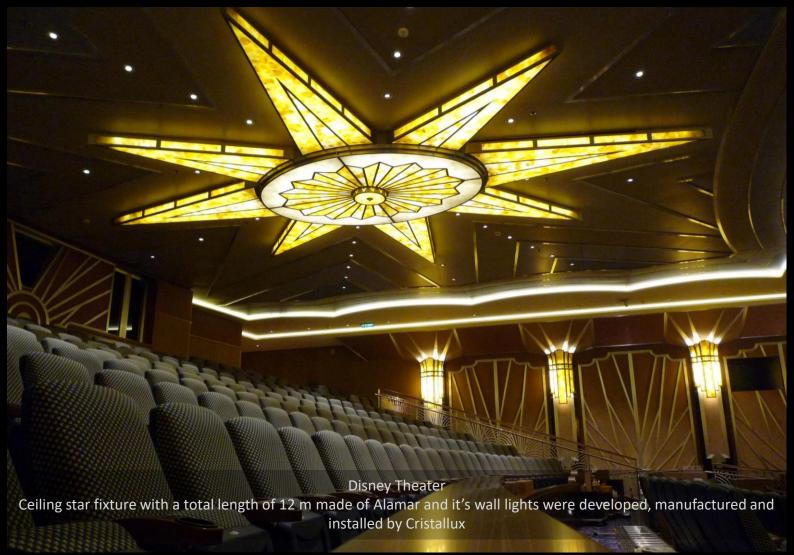

#### **DISNEY CRUISES**

Also for Disney Cruises, Cristallux developed and installed a variety of decorative luminaries.

Disney Wonder, Fantasy and Dream.

ceiling fixture with a total size of 8 m x 5 m.