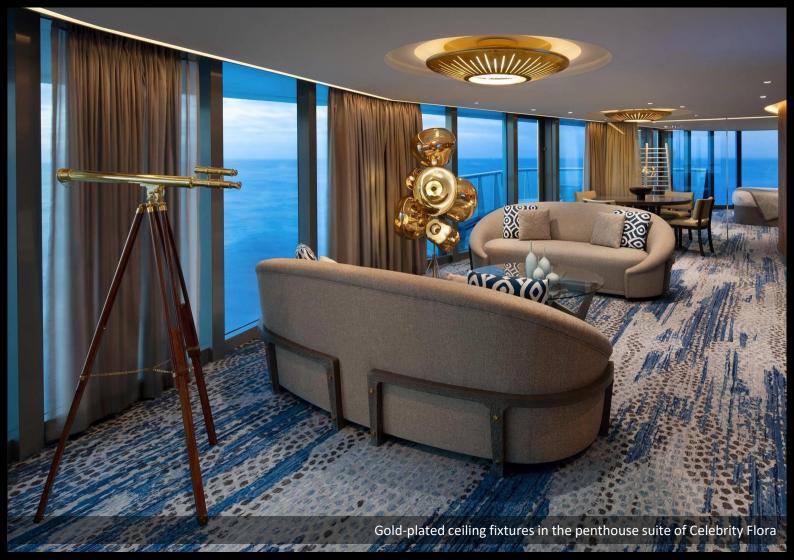

NG

**DECORATIVE PROJECT LIGHTING** 

DESIGN | MANUFACTURE | INSTALLATION

CRUISE-SHIPS | HOTELS | CASINOS | MORE



For more than 50 years Cristallux develops, designs, manufactures and installs exclusive decorative lighting fixtures.

With our many years of experience, we know exactly what it takes when it comes to quality, specific requirements and safety regulations of the maritime and public building industry.

By working closely together with designers, planners, interior architects and fitting companies of cruise-ships, hotels, casinos and many more, Cristallux established itself as the go-to-place when it comes to extraordinary project lighting











## **SWINGING BELLS**

RAMEHA GRAND HOTEL

Height 3 m

Diameter 2 m

Developed, manufactured and installed by Cristallux











Cristallux's pyramid fixture is the highlight on Celebrity Edge's pool deck



### NORWEGIAN BLISS & ENCORE





A large centre piece above the bar in combination with exclusive round fixtures around the bar and Alamar elements as room separators between bar and restaurant give the A-List bar on NCL's Bliss and Encore this exclusive atmosphere.



















#### **DISNEY CRUISES**



Also for Disney Cruises, Cristallux developed and installed a variety of decorative luminaries.

Disney Wonder, Fantasy and Dream.



ceiling fixture with a total size of 8 m x 5 m.





# NLC'S BREAKAWAY, GETAWAY & ESCAPE















Cristallux developed its very own thermo-plastic material Alamar. Thanks to it and Cristallux's own mold shop, there is no limitation in color, shape or size — singl