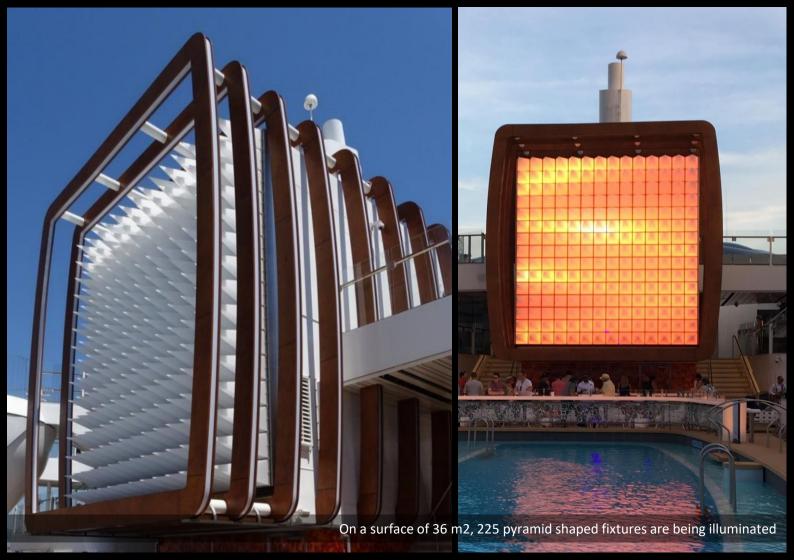

## **SWINGING BELLS**

RAMEHA GRAND HOTEL

Height 3 m

Diameter 2 m

Developed, manufactured and installed by Cristallux

Cristallux's pyramid fixture is the highlight on Celebrity Edge's pool deck