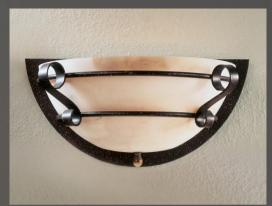

## CRISTALLUX CLASSICS

- Matching wall fixtures
- Available in all Alamar color codes and metal finishes. Different sizes available.