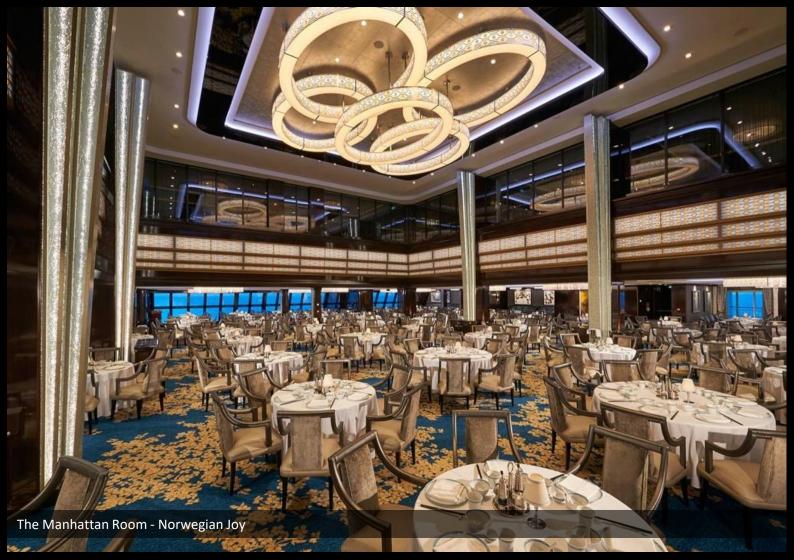

regulations of the maritime and public building industry.

By working closely together with designers, planners, interior architects and fitting companies of cruise-ships, hotels, casinos and many more, Cristallux established itself as the go-to-place when it comes to extraordinary project lighting











## **SWINGING BELLS**

RAMEHA GRAND HOTEL

Height 3 m

Diameter 2 m

Developed, manufactured and installed by Cristallux











Cristallux's pyramid fixture is the highlight on Celebrity Edge's pool deck



### NORWEGIAN BLISS & ENCORE





A large centre piece above the bar in combination with exclusive round fixtures around the bar and Alamar elements as room separators between bar and restaurant give the A-List bar on NCL's Bliss and Encore this exclusive atmosphere.



















#### **DISNEY CRUISES**



Also for Disney Cruises, Cristallux developed and installed a variety of decorative luminaries.

Disney Wonder, Fantasy and Dream.



ceiling fixture with a total size of 8 m x 5 m.





# NLC'S BREAKAWAY, GETAWAY & ESCAPE















Cristallux developed its very own thermo-plastic material Alamar. Thanks to it and Cristallux's own mold shop, there is no limitation in color, shape or size — single/multi color, transparent, glass-look or natural looks such as sand-blasted marble-optics. We have a broad pallet of standard varieties to choose the optimal flair for your desired project. As we produce Alamar ourselves and customize it according to your needs, it is also possible to have your own custom color code as well.









Rist's work is held in